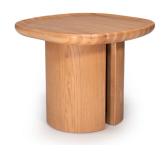

## Toadstool Coffee Table - Small

## **PRODUCT INFO**

**Description** The Toadstool tables marry traditional

solid-wood construction to the whimsy and poetry of nature. Meant to look like they were grown as much as they were shaped by human hands, Toadstool will nestle into your

home with meditative grace.

**Dimensions** Overall: H:16" W:20" D:20"

**Assembly** Fully Assembled

**Finishes** Black Ash, Natural Ash and Deep Greylac

**Construction** Heirloom quality through and through. Solid Ash

top with a thoughtfully sculpted edge and subtle basin lip. The base is thick, formed plywood with

solid ash veneer.

**Care** Wipe clean with a soft cloth.

**Lead time** In stock ships in 2 business days Custom requests