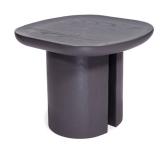

## Toadstool Coffee Table - Small

## **PRODUCT INFO**

**Description** The Toadstool tables marry traditional

solid-wood construction to the whimsy and poetry of nature. Meant to look like they were grown as much as they were shaped by human hands, Toadstool will nestle into your

home with meditative grace.

**Dimensions** Overall: H:16" W:20" D:20"

**Assembly** Fully Assembled

**Finishes** Black Ash, Natural Ash and Deep Greylac

**Construction** Heirloom quality through and through. Solid Ash

top with a thoughtfully sculpted edge and subtle basin lip. The base is thick, formed plywood with

solid ash veneer.

**Care** Wipe clean with a soft cloth.

**Lead time** In stock ships in 2 business days Custom requests