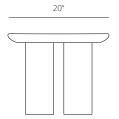

home with meditative grace.

**Dimensions** Overall: H:16" W:20" D:20"

**Assembly** Fully Assembled

**Finishes** Black Ash, Natural Ash and Deep Greylac

**Construction** Heirloom quality through and through. Solid Ash