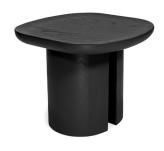

## Toadstool Coffee Table - Small

## **PRODUCT INFO**

**Description** The Toadstool tables marry traditional

solid-wood construction to the whimsy and poetry of nature. Meant to look like they were grown as much as they were shaped by human hands, Toadstool will nestle into your

home with meditative grace.

**Dimensions** Overall: H:16" W:20" D:20"

**Assembly** Fully Assembled

**Finishes** Black Ash, Natural Ash and Deep Greylac

**Construction** Heirloom quality through and through. Solid Ash

top with a thoughtfully sculpted edge and subtle basin lip. The base is thick, formed plywood with

solid ash veneer.

**Care** Wipe clean with a soft cloth.

**Lead time** In stock ships in 2 business days Custom requests