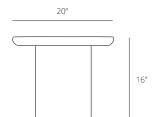

home with meditative grace.

**Dimensions** Overall: H:16" W:20" D:20"

**Assembly** Fully Assembled

**Finishes** Black Ash, Natural Ash and Deep Greylac

**Construction** Heirloom quality through and through. Solid Ash